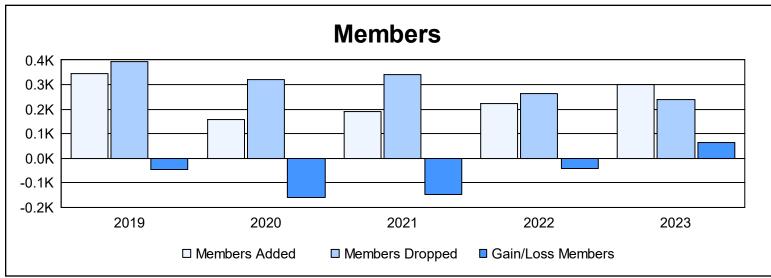

District 108 A As of June 2023 Cumulative

| Year      | New<br>Clubs | Dropped<br>Clubs | Gain/<br>Loss<br>Clubs | New<br>Members | Charter<br>Members | Reinstate<br>Members | Transfer<br>Members | Total<br>Member<br>Added | Total<br>Members<br>Dropped | Gain/<br>Loss<br>Members |
|-----------|--------------|------------------|------------------------|----------------|--------------------|----------------------|---------------------|--------------------------|-----------------------------|--------------------------|
| 2018-2019 | 2            | 1                | 1                      | 231            | 66                 | 24                   | 24                  | 345                      | 393                         | -48                      |
| 2019-2020 | 0            | 0                | 0                      | 139            | 2                  | 6                    | 11                  | 158                      | 319                         | -161                     |
| 2020-2021 | 1            | 3                | -2                     | 133            | 19                 | 21                   | 19                  | 192                      | 341                         | -149                     |
| 2021-2022 | 0            | 1                | -1                     | 191            | 3                  | 3                    | 27                  | 224                      | 265                         | -41                      |
| 2022-2023 | 2            | 0                | 2                      | 239            | 45                 | 5                    | 13                  | 302                      | 239                         | 63                       |
| Average   | 1            | 1                | 0                      | 187            | 27                 | 12                   | 19                  | 244                      | 311                         | -67                      |