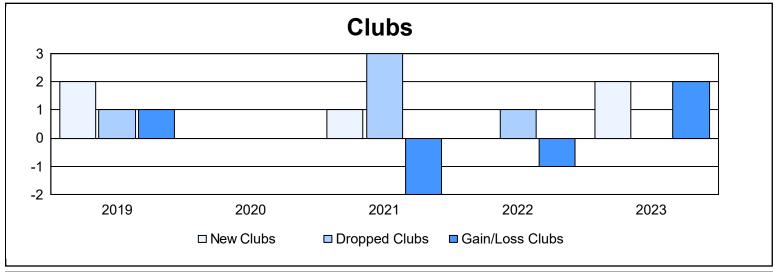

District 108 A As of June 2023 Cumulative

| Year      | New<br>Clubs | Dropped<br>Clubs | Gain/<br>Loss<br>Clubs | New<br>Members | Charter<br>Members | Reinstate<br>Members | Transfer<br>Members | Total<br>Member<br>Added | Total<br>Members<br>Dropped | Gain/<br>Loss<br>Members |
|-----------|--------------|------------------|------------------------|----------------|--------------------|----------------------|---------------------|--------------------------|-----------------------------|--------------------------|
| 2018-2019 | 2            | 1                | 1                      | 231            | 66                 | 24                   | 24                  | 345                      | 393                         | -48                      |
| 2019-2020 | 0            | 0                | 0                      | 139            | 2                  | 6                    | 11                  | 158                      | 319                         | -161                     |
| 2020-2021 | 1            | 3                | -2                     | 133            | 19                 | 21                   | 19                  | 192                      | 341                         | -149                     |
| 2021-2022 | 0            | 1                | -1                     | 191            | 3                  | 3                    | 27                  | 224                      | 265                         | -41                      |
| 2022-2023 | 2            | 0                | 2                      | 239            | 45                 | 5                    | 13                  | 302                      | 239                         | 63                       |
| Average   | 1            | 1                | 0                      | 187            | 27                 | 12                   | 19                  | 244                      | 311                         | -67                      |